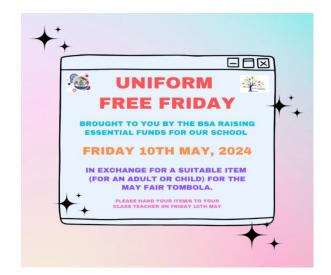

| Schoo | ol PSHE Focus for next week –                           |
|-------|---------------------------------------------------------|
|       | Monday 6 May                                            |
| •     | Bank Holiday (no school)                                |
|       | Tuesday 7 May                                           |
|       | Wednesday 8 May                                         |
| •     | Rock Steady lessons                                     |
|       | Thursday 9 May                                          |
| •     | Jane and Fizzy Lemon visit                              |
|       | Friday 10 May                                           |
| •     | Non school uniform day – tombola items for the May Fair |