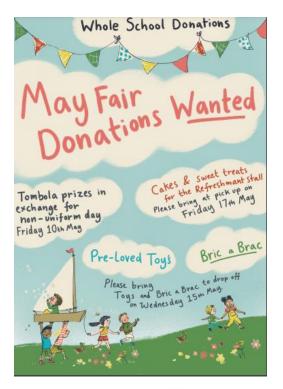

Walton Lane, Bosham, West Sussex, PO18 8QF. Tel: 01243 572375

e-mail: office@boshamprimary.co.uk Head Teacher: Mr Richmond

Friday 3<sup>rd</sup> May 2024

Dear parents and carers,

## **Swimming Gala**

Congratulations to all our swimmers who took part in the Cormorants swimming gala at Westgate Lesiure Centre last Saturday. We came first in the Division 1 competition.



## **Nutfree school**

For the time being we are returning to be a nut free school to protect our school community. Thank you for your support with this.

Creative Independent

**Emotionally Intelligent** 

Resilient

Learners



Walton Lane, Bosham, West Sussex, PO18 8QF. Tel: 01243 572375

e-mail: office@boshamprimary.co.uk Head Teacher: Mr Richmond





#### Reminder PE Days for classes

- Oppys (YR) = Wednesday and Thursday
- Toppers (Y1) = Tuesday and Friday
- Fevas (Y2) = Monday and Wednesday
- Lasers (Y3) = Tuesday and Thursday
- Wayfarers (Y4) = Monday and Friday
- Sunbeams (Y5) = Monday and Friday
- Catamarans (Y6) = Tuesday and Thursday





Creative

Independent

**Emotionally Intelligent** 

Resilient

Learners



Walton Lane, Bosham, West Sussex, PO18 8QF. Tel: 01243 572375

e-mail: office@boshamprimary.co.uk
Head Teacher: Mr Richmond

### Parking plee

Please can we remind parents not to park in the staff car park and also not to park along the hedge which runs parallel with the staff car park. Emergency vehicles and waste collection vehicles can not access school lane if cars are parked again the hedge. Thank you for your su